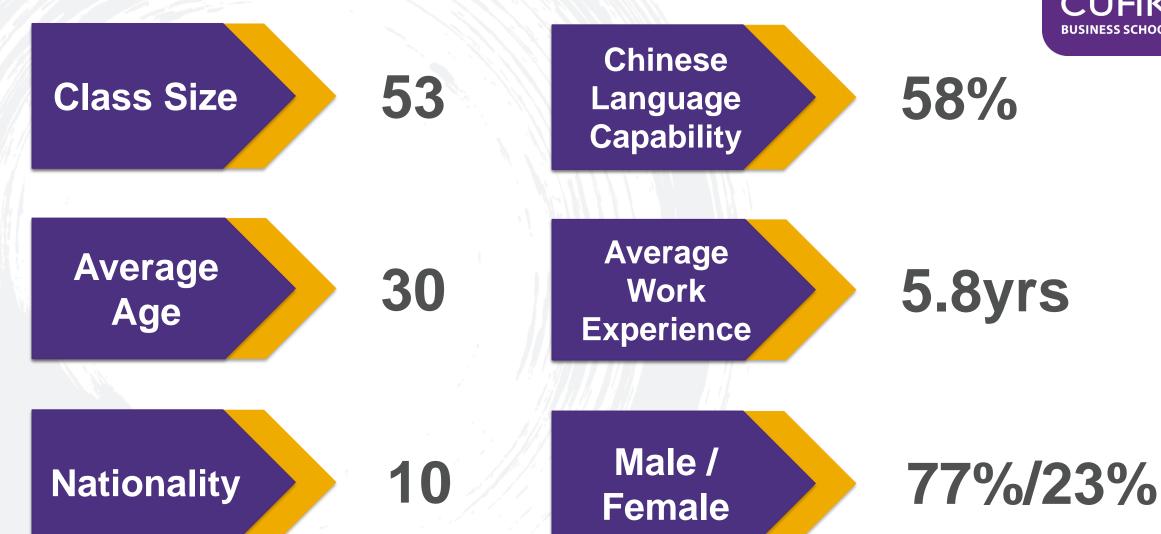

### Class Profile of 2021 Graduates\*

#### Remarks:

<sup>\*</sup> Graduation date when students completed their course requirements and received Senate approval in Academic Year 2020-2021 is used.