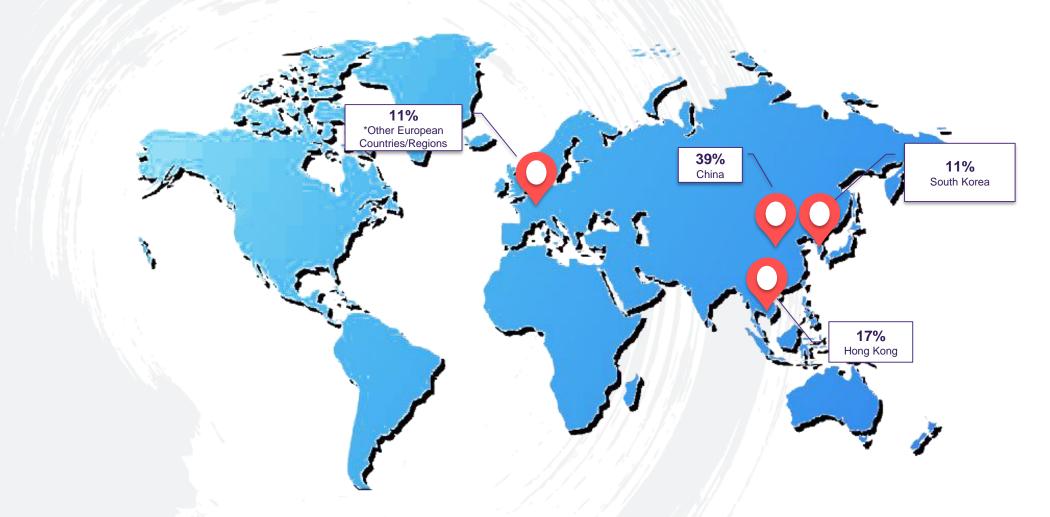

## **Employment Status – Jobs by Location**

Remarks\*: Figures based on the usable data from 67% of students who secured offers.