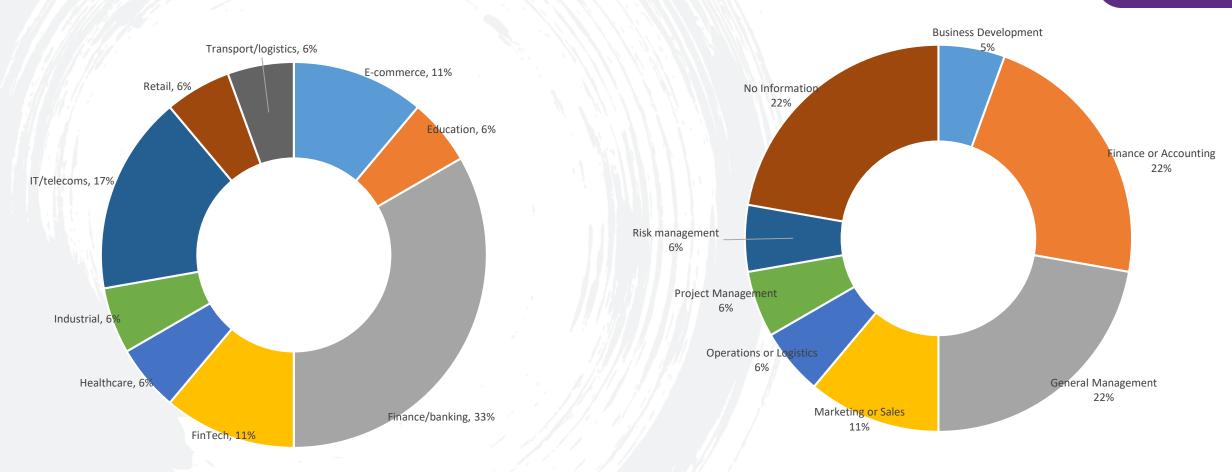

### **Employment Status – Industry & Function Distribution**

#### **Function Distribution\***

Remarks\*: Figures based on the usable data from 67% of students who secured offers.