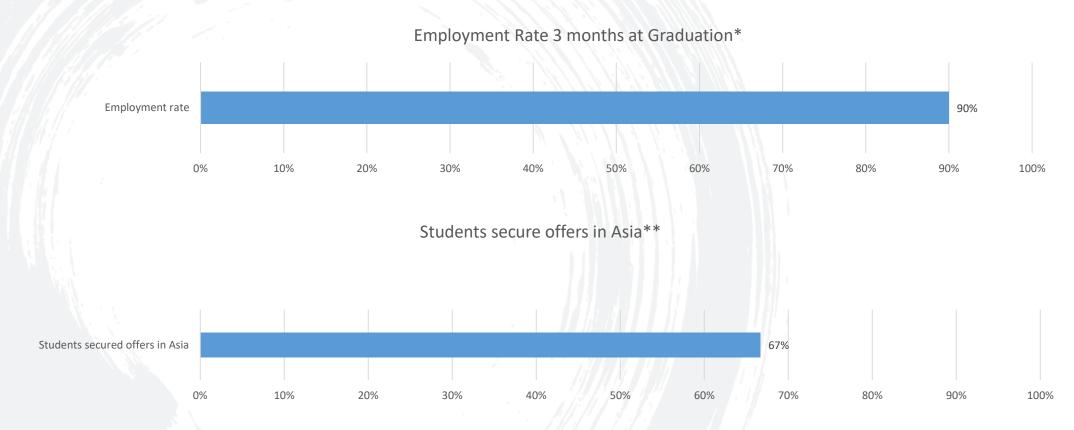

## **Employment Status - Highlights**

#### Remarks:

- \* Graduation date when students completed their course requirements and received Senate approval in academic year 2020-2021 is used.
- \*\* Figures based on the usable data from 67% of students who secured offers.